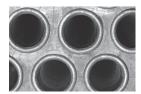

#### MORE FEATURES. MORE BENEFITS.

- Thicker tubesheet wall thickness
- Larger steam chest
- Increased heating surface
- 5 sq. ft. of heating surface per BHP
- Engineered to deliver highest efficiency in the industry

- Engineered for Maximum serviceability
- Heavy-duty construction
- 6-year Warranty

LOW NOX BURNER / MULTI-FUEL OPTIONS

RING GOOVE TECHNOLOGY

STAINLESS STEEL JACKET

3/4" TUBE LIGAMENTS AVAILABLE

HEAVY-DUTY STEEL BASE