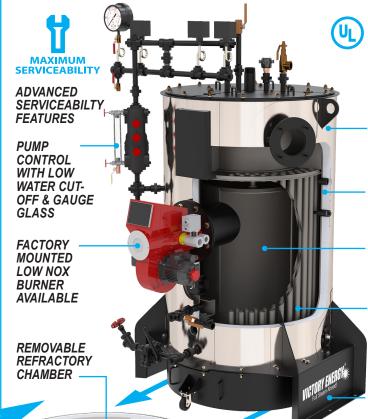

- Engineered for Maximum serviceability
- Heavy-duty construction
- 6-year Warranty

LOW NOX BURNER / MULTI-FUEL OPTIONS

RING GOOVE TECHNOLOGY

STAINLESS STEEL JACKET

3/4" TUBE LIGAMENTS AVAILABLE

HEAVY-DUTY STEEL BASE

ENGINEERED SERVICEABILITY