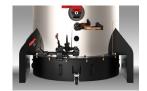

Vertical Boilers offer unsurpassed performance and efficiency. Robust engineering delivers more steel, more heating surface and a larger steam chest.



#### MORE FEATURES. MORE BENEFITS.

- Thicker tubesheet wall thickness
- Larger steam chest
- Increased heating surface
- 5 sq. ft. of heating surface per BHP
- Engineered to deliver highest efficiency in the industry

### HP RANGES FROM 25 HP - 200 HP



ALL ELECTRICAL **COMPONENTS** ARE UL LISTED

22-GAUGE **STAINLESS** STEEL JACKET

2-INCH INSULATION

**LARGE FURNACE VOLUME** 

**HEAVY-GAUGE TUBES** 

**HEAVY-DUTY** STEEL FRAME



- Engineered for Maximum serviceability
- Heavy-duty construction
- 6-year Warranty



LOW NOX BURNER / MULTI-FUEL OPTIONS



RING GOOVE TECHNOLOGY



STAINLESS STEEL JACKET



3/4" TUBE LIGAMENTS AVAILABLE



HEAVY-DUTY STEEL BASE



ENGINEERED SERVICEABILITY