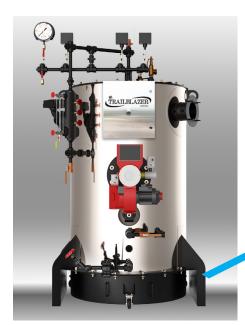

#### TRAILBLAZER SERIES DELIVERS MORE THAN SERVICEABILITY...

TRAILBLAZER 4-Pass Vertical Boilers offer unsurpassed performance and efficiency. Robust engineering delivers more steel, more heating surface and a larger steam chest.

### HP RANGES FROM 25 HP - 200 HP

ALL ELECTRICAL **COMPONENTS** ARE UL LISTED

22-GAUGE **STAINLESS** STEEL JACKET

2-INCH INSULATION

**LARGE FURNACE VOLUME** 

**HEAVY-GAUGE TUBES** 

**HEAVY-DUTY** STEEL FRAME